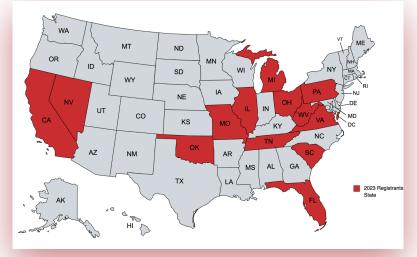

### NOSS: OH 2023 Registrants by State

The 2024 annual conference of the National Organization of Student Success: Ohio Chapter (NOSS: OH) will explore academic integrity by addressing topics including artificial intelligence, authentic assessment, plagiarism and more. We are planning for 150 or more faculty, administrators, and support staff from across the state (and perhaps across the country!) to participate virtually and/or inperson. Our hybrid 2023 conference had over 100 attendees hailing from13 states!